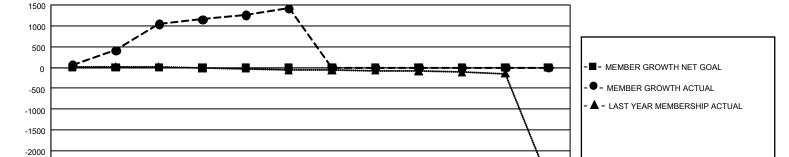

## GMT Constitutional Area 5 - C, Group D

REPORT DOES NOT INCLUDE CLUBS IN UNDISTRICTED AREAS.

| Clubs         |               |             |               | Members               |                        |                         |                                                    |  |
|---------------|---------------|-------------|---------------|-----------------------|------------------------|-------------------------|----------------------------------------------------|--|
|               | RESULTS FOR   | R 2020-2021 |               | RESULTS FOR 2020-2021 |                        |                         |                                                    |  |
| QUARTER       | NEW CLUB GOAL | NEW CLUBS   | DROPPED CLUBS | QUARTER MEME          | BER GROWTH NET<br>GOAL | MEMBER GROWTH<br>ACTUAL | DROPPED<br>MEMBERS ACTUAL<br>(including transfers) |  |
| JULY/AUG/SEPT | 0             | 0           | 0             | JULY/AUG/SEPT         | 0                      | 1,137                   | 38                                                 |  |
| OCT/NOV/DEC   | 0             | 0           | 0             | OCT/NOV/DEC           | 0                      | 437                     | 28                                                 |  |
| JAN/FEB/MAR   | 0             | 0           | 0             | JAN/FEB/MAR           | 0                      | 0                       | 0                                                  |  |
| APR/MAY/JUNE  | 0             | 0           | 0             | APR/MAY/JUNE          | 0                      | 0                       | 0                                                  |  |

## GOALS AND ACTUAL NEW CLUBS CUMULATIVE

GOALS AND ACTUAL MEMBERS CUMULATIVE

MAR

MAY

JUNE

| DROPPED CLUBS: 0 |    | 340 CLUBS OF 403 ADDED 1 OR MORE | GENDER DISTRIBUTION             |                |     |
|------------------|----|----------------------------------|---------------------------------|----------------|-----|
|                  |    | NEW MEMBERS                      | MALE                            | 8,009 (64.96%) |     |
|                  |    |                                  | FEMALE                          | 4,320 (35.04%) |     |
| DROPPED MEMBERS  |    |                                  |                                 | ,              |     |
| DECEASED         | 5  | CLICK HERE FOR CUMULATIVE        | TOTAL FAMILY UNIT MEMBERS       |                | 760 |
| CLUB CANCELLED 0 |    | MEMBERSHIP DATA                  |                                 |                |     |
| OTHER            | 61 |                                  | FAMILY MEMBERS PAYING HALF DUES |                | 389 |
| TOTAL            | 66 |                                  |                                 |                |     |